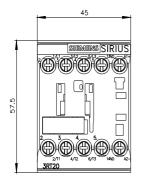

## 3RT2017-1UB41

power contactor, AC-3e/AC-3, 12 A, 5.5 kW / 400 V, 3-pole, 24 V DC, with integrated varistor, auxiliary contacts: 1 NO, screw terminal, size: S00  $\,$ 

| product brand name                                                                                              | SIRIUS                     |
|-----------------------------------------------------------------------------------------------------------------|----------------------------|
| product designation                                                                                             | Power contactor            |
| product type designation                                                                                        | 3RT2                       |
| General technical data                                                                                          |                            |
| size of contactor                                                                                               | S00                        |
| product extension                                                                                               |                            |
| <ul> <li>function module for communication</li> </ul>                                                           | No                         |
| <ul> <li>auxiliary switch</li> </ul>                                                                            | Yes                        |
| power loss [W] for rated value of the current                                                                   |                            |
| <ul> <li>at AC in hot operating state</li> </ul>                                                                | 1.5 W                      |
| <ul> <li>at AC in hot operating state per pole</li> </ul>                                                       | 0.5 W                      |
| <ul> <li>without load current share typical</li> </ul>                                                          | 4 W                        |
| type of calculation of power loss depending on pole                                                             | quadratic                  |
| insulation voltage                                                                                              |                            |
| <ul> <li>of main circuit with degree of pollution 3 rated value</li> </ul>                                      | 690 V                      |
| <ul> <li>of auxiliary circuit with degree of pollution 3 rated value</li> </ul>                                 | 690 V                      |
| surge voltage resistance                                                                                        |                            |
| <ul> <li>of main circuit rated value</li> </ul>                                                                 | 6 kV                       |
| <ul> <li>of auxiliary circuit rated value</li> </ul>                                                            | 6 kV                       |
| maximum permissible voltage for protective separation between<br>coil and main contacts according to EN 60947-1 | 400 V                      |
| shock resistance at rectangular impulse                                                                         |                            |
| • at DC                                                                                                         | 7.3g / 5 ms, 4.7g / 10 ms  |
| shock resistance with sine pulse                                                                                |                            |
| • at DC                                                                                                         | 11,4g / 5 ms, 7,3g / 10 ms |
| mechanical service life (operating cycles)                                                                      |                            |
| <ul> <li>of contactor typical</li> </ul>                                                                        | 30 000 000                 |
| reference code according to IEC 81346-2                                                                         | Q                          |
| Substance Prohibitance (Date)                                                                                   |                            |
| Weight                                                                                                          | 0.28 kg                    |
| Ambient conditions                                                                                              |                            |
| installation altitude at height above sea level maximum                                                         | 2 000 m                    |
| ambient temperature                                                                                             |                            |
| <ul> <li>during operation</li> </ul>                                                                            | -25 +60 °C                 |
| during storage                                                                                                  | -55 +80 °C                 |
| relative humidity minimum                                                                                       | 10 %                       |
| relative humidity at 55 °C according to IEC 60068-2-30 maximum                                                  | 95 %                       |
| Environmental footprint                                                                                         |                            |
| Environmental Product Declaration(EPD)                                                                          | Yes                        |
| Global Warming Potential [CO2 eq] total                                                                         | 153 kg                     |