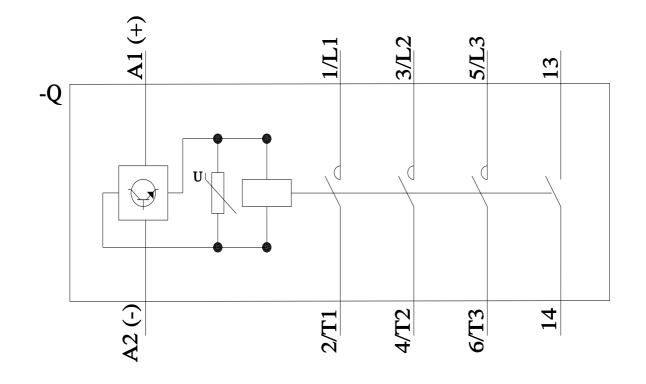

## 3RT2017-1UB41

power contactor, AC-3e/AC-3, 12 A, 5.5 kW / 400 V, 3-pole, 24 V DC, with integrated varistor, auxiliary contacts: 1 NO, screw terminal, size: S00  $\,$ 

| product brand name                                                                                              | SIRIUS                     |
|-----------------------------------------------------------------------------------------------------------------|----------------------------|
| product designation                                                                                             | Power contactor            |
| product type designation                                                                                        | 3RT2                       |
| General technical data                                                                                          |                            |
| size of contactor                                                                                               | S00                        |
| product extension                                                                                               |                            |
| <ul> <li>function module for communication</li> </ul>                                                           | No                         |
| <ul> <li>auxiliary switch</li> </ul>                                                                            | Yes                        |
| power loss [W] for rated value of the current                                                                   |                            |
| <ul> <li>at AC in hot operating state</li> </ul>                                                                | 1.5 W                      |
| <ul> <li>at AC in hot operating state per pole</li> </ul>                                                       | 0.5 W                      |
| <ul> <li>without load current share typical</li> </ul>                                                          | 4 W                        |
| type of calculation of power loss depending on pole                                                             | quadratic                  |
| insulation voltage                                                                                              |                            |
| <ul> <li>of main circuit with degree of pollution 3 rated value</li> </ul>                                      | 690 V                      |
| <ul> <li>of auxiliary circuit with degree of pollution 3 rated value</li> </ul>                                 | 690 V                      |
| surge voltage resistance                                                                                        |                            |
| <ul> <li>of main circuit rated value</li> </ul>                                                                 | 6 kV                       |
| <ul> <li>of auxiliary circuit rated value</li> </ul>                                                            | 6 kV                       |
| maximum permissible voltage for protective separation between<br>coil and main contacts according to EN 60947-1 | 400 V                      |
| shock resistance at rectangular impulse                                                                         |                            |
| • at DC                                                                                                         | 7.3g / 5 ms, 4.7g / 10 ms  |
| shock resistance with sine pulse                                                                                |                            |
| • at DC                                                                                                         | 11,4g / 5 ms, 7,3g / 10 ms |
| mechanical service life (operating cycles)                                                                      |                            |
| <ul> <li>of contactor typical</li> </ul>                                                                        | 30 000 000                 |
| reference code according to IEC 81346-2                                                                         | Q                          |
| Substance Prohibitance (Date)                                                                                   |                            |
| Weight                                                                                                          | 0.28 kg                    |
| Ambient conditions                                                                                              |                            |
| installation altitude at height above sea level maximum                                                         | 2 000 m                    |
| ambient temperature                                                                                             |                            |
| <ul> <li>during operation</li> </ul>                                                                            | -25 +60 °C                 |
| during storage                                                                                                  | -55 +80 °C                 |
| relative humidity minimum                                                                                       | 10 %                       |
| relative humidity at 55 °C according to IEC 60068-2-30 maximum                                                  | 95 %                       |
| Environmental footprint                                                                                         |                            |
| Environmental Product Declaration(EPD)                                                                          | Yes                        |
| Global Warming Potential [CO2 eq] total                                                                         | 153 kg                     |