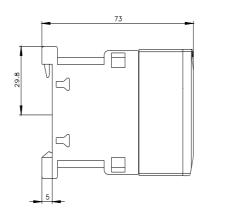

## 3RT2017-1UB41

power contactor, AC-3e/AC-3, 12 A, 5.5 kW / 400 V, 3-pole, 24 V DC, with integrated varistor, auxiliary contacts: 1 NO, screw terminal, size: S00  $\,$ 

| product brand name                                                                                              | SIRIUS                     |
|-----------------------------------------------------------------------------------------------------------------|----------------------------|
| product designation                                                                                             | Power contactor            |
| product type designation                                                                                        | 3RT2                       |
| General technical data                                                                                          |                            |
| size of contactor                                                                                               | S00                        |
| product extension                                                                                               |                            |
| <ul> <li>function module for communication</li> </ul>                                                           | No                         |
| <ul> <li>auxiliary switch</li> </ul>                                                                            | Yes                        |
| power loss [W] for rated value of the current                                                                   |                            |
| <ul> <li>at AC in hot operating state</li> </ul>                                                                | 1.5 W                      |
| <ul> <li>at AC in hot operating state per pole</li> </ul>                                                       | 0.5 W                      |
| <ul> <li>without load current share typical</li> </ul>                                                          | 4 W                        |
| type of calculation of power loss depending on pole                                                             | quadratic                  |
| insulation voltage                                                                                              |                            |
| <ul> <li>of main circuit with degree of pollution 3 rated value</li> </ul>                                      | 690 V                      |
| <ul> <li>of auxiliary circuit with degree of pollution 3 rated value</li> </ul>                                 | 690 V                      |
| surge voltage resistance                                                                                        |                            |
| <ul> <li>of main circuit rated value</li> </ul>                                                                 | 6 kV                       |
| <ul> <li>of auxiliary circuit rated value</li> </ul>                                                            | 6 kV                       |
| maximum permissible voltage for protective separation between<br>coil and main contacts according to EN 60947-1 | 400 V                      |
| shock resistance at rectangular impulse                                                                         |                            |
| • at DC                                                                                                         | 7.3g / 5 ms, 4.7g / 10 ms  |
| shock resistance with sine pulse                                                                                |                            |
| • at DC                                                                                                         | 11,4g / 5 ms, 7,3g / 10 ms |
| mechanical service life (operating cycles)                                                                      |                            |
| <ul> <li>of contactor typical</li> </ul>                                                                        | 30 000 000                 |
| reference code according to IEC 81346-2                                                                         | Q                          |
| Substance Prohibitance (Date)                                                                                   |                            |
| Weight                                                                                                          | 0.28 kg                    |
| Ambient conditions                                                                                              |                            |
| installation altitude at height above sea level maximum                                                         | 2 000 m                    |
| ambient temperature                                                                                             |                            |
| <ul> <li>during operation</li> </ul>                                                                            | -25 +60 °C                 |
| during storage                                                                                                  | -55 +80 °C                 |
| relative humidity minimum                                                                                       | 10 %                       |
| relative humidity at 55 °C according to IEC 60068-2-30 maximum                                                  | 95 %                       |
| Environmental footprint                                                                                         |                            |
| Environmental Product Declaration(EPD)                                                                          | Yes                        |
| Global Warming Potential [CO2 eq] total                                                                         | 153 kg                     |