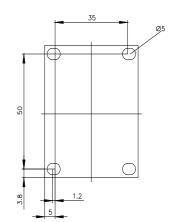

## 3RT2017-1UB41

power contactor, AC-3e/AC-3, 12 A, 5.5 kW / 400 V, 3-pole, 24 V DC, with integrated varistor, auxiliary contacts: 1 NO, screw terminal, size: S00  $\,$ 

| product brand name                                                                                              | SIRIUS                     |
|-----------------------------------------------------------------------------------------------------------------|----------------------------|
| product designation                                                                                             | Power contactor            |
| product type designation                                                                                        | 3RT2                       |
| General technical data                                                                                          |                            |
| size of contactor                                                                                               | S00                        |
| product extension                                                                                               |                            |
| <ul> <li>function module for communication</li> </ul>                                                           | No                         |
| <ul> <li>auxiliary switch</li> </ul>                                                                            | Yes                        |
| power loss [W] for rated value of the current                                                                   |                            |
| <ul> <li>at AC in hot operating state</li> </ul>                                                                | 1.5 W                      |
| <ul> <li>at AC in hot operating state per pole</li> </ul>                                                       | 0.5 W                      |
| <ul> <li>without load current share typical</li> </ul>                                                          | 4 W                        |
| type of calculation of power loss depending on pole                                                             | quadratic                  |
| insulation voltage                                                                                              |                            |
| <ul> <li>of main circuit with degree of pollution 3 rated value</li> </ul>                                      | 690 V                      |
| <ul> <li>of auxiliary circuit with degree of pollution 3 rated value</li> </ul>                                 | 690 V                      |
| surge voltage resistance                                                                                        |                            |
| <ul> <li>of main circuit rated value</li> </ul>                                                                 | 6 kV                       |
| <ul> <li>of auxiliary circuit rated value</li> </ul>                                                            | 6 kV                       |
| maximum permissible voltage for protective separation between<br>coil and main contacts according to EN 60947-1 | 400 V                      |
| shock resistance at rectangular impulse                                                                         |                            |
| • at DC                                                                                                         | 7.3g / 5 ms, 4.7g / 10 ms  |
| shock resistance with sine pulse                                                                                |                            |
| • at DC                                                                                                         | 11,4g / 5 ms, 7,3g / 10 ms |
| mechanical service life (operating cycles)                                                                      |                            |
| <ul> <li>of contactor typical</li> </ul>                                                                        | 30 000 000                 |
| reference code according to IEC 81346-2                                                                         | Q                          |
| Substance Prohibitance (Date)                                                                                   |                            |
| Weight                                                                                                          | 0.28 kg                    |
| Ambient conditions                                                                                              |                            |
| installation altitude at height above sea level maximum                                                         | 2 000 m                    |
| ambient temperature                                                                                             |                            |
| <ul> <li>during operation</li> </ul>                                                                            | -25 +60 °C                 |
| during storage                                                                                                  | -55 +80 °C                 |
| relative humidity minimum                                                                                       | 10 %                       |
| relative humidity at 55 °C according to IEC 60068-2-30 maximum                                                  | 95 %                       |
| Environmental footprint                                                                                         |                            |
| Environmental Product Declaration(EPD)                                                                          | Yes                        |
| Global Warming Potential [CO2 eq] total                                                                         | 153 kg                     |