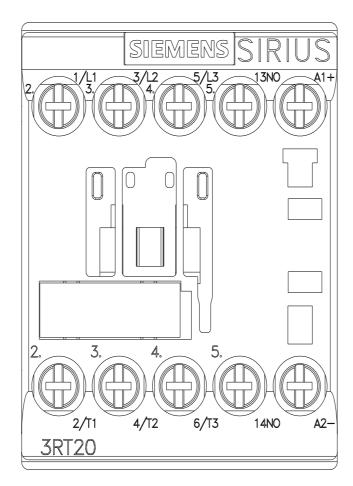

## 3RT2017-1UB41

power contactor, AC-3e/AC-3, 12 A, 5.5 kW / 400 V, 3-pole, 24 V DC, with integrated varistor, auxiliary contacts: 1 NO, screw terminal, size: S00  $\,$ 

| product brand name                                                                                              | SIRIUS                     |
|-----------------------------------------------------------------------------------------------------------------|----------------------------|
| product designation                                                                                             | Power contactor            |
| product type designation                                                                                        | 3RT2                       |
| General technical data                                                                                          |                            |
| size of contactor                                                                                               | S00                        |
| product extension                                                                                               |                            |
| <ul> <li>function module for communication</li> </ul>                                                           | No                         |
| <ul> <li>auxiliary switch</li> </ul>                                                                            | Yes                        |
| power loss [W] for rated value of the current                                                                   |                            |
| <ul> <li>at AC in hot operating state</li> </ul>                                                                | 1.5 W                      |
| <ul> <li>at AC in hot operating state per pole</li> </ul>                                                       | 0.5 W                      |
| <ul> <li>without load current share typical</li> </ul>                                                          | 4 W                        |
| type of calculation of power loss depending on pole                                                             | quadratic                  |
| insulation voltage                                                                                              |                            |
| <ul> <li>of main circuit with degree of pollution 3 rated value</li> </ul>                                      | 690 V                      |
| <ul> <li>of auxiliary circuit with degree of pollution 3 rated value</li> </ul>                                 | 690 V                      |
| surge voltage resistance                                                                                        |                            |
| <ul> <li>of main circuit rated value</li> </ul>                                                                 | 6 kV                       |
| <ul> <li>of auxiliary circuit rated value</li> </ul>                                                            | 6 kV                       |
| maximum permissible voltage for protective separation between<br>coil and main contacts according to EN 60947-1 | 400 V                      |
| shock resistance at rectangular impulse                                                                         |                            |
| • at DC                                                                                                         | 7.3g / 5 ms, 4.7g / 10 ms  |
| shock resistance with sine pulse                                                                                |                            |
| • at DC                                                                                                         | 11,4g / 5 ms, 7,3g / 10 ms |
| mechanical service life (operating cycles)                                                                      |                            |
| <ul> <li>of contactor typical</li> </ul>                                                                        | 30 000 000                 |
| reference code according to IEC 81346-2                                                                         | Q                          |
| Substance Prohibitance (Date)                                                                                   |                            |
| Weight                                                                                                          | 0.28 kg                    |
| Ambient conditions                                                                                              |                            |
| installation altitude at height above sea level maximum                                                         | 2 000 m                    |
| ambient temperature                                                                                             |                            |
| <ul> <li>during operation</li> </ul>                                                                            | -25 +60 °C                 |
| during storage                                                                                                  | -55 +80 °C                 |
| relative humidity minimum                                                                                       | 10 %                       |
| relative humidity at 55 °C according to IEC 60068-2-30 maximum                                                  | 95 %                       |
| Environmental footprint                                                                                         |                            |
| Environmental Product Declaration(EPD)                                                                          | Yes                        |
| Global Warming Potential [CO2 eq] total                                                                         | 153 kg                     |