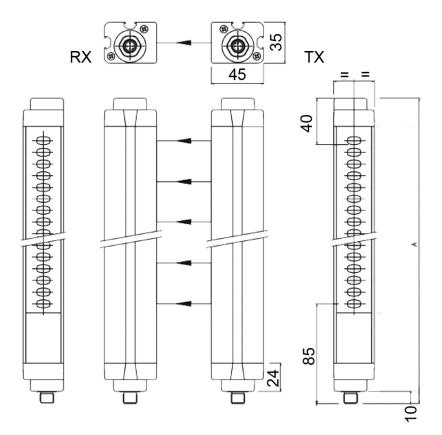

## **Technical drawings**

**ADMIRAL AD 1209** 

### **Mechanical data**

| Overall height (mm)           | 1311                                                               |
|-------------------------------|--------------------------------------------------------------------|
| Cross section dimensions (mm) | 35 x 45                                                            |
| Degree of protection          | IP65                                                               |
| Fastening                     | Back slot, side slot with set of LS type brackets (included) or to |
|                               | the top and lower end with SFB swivel brackets (optional)          |
| Gross weight (g)              | 6175,36                                                            |