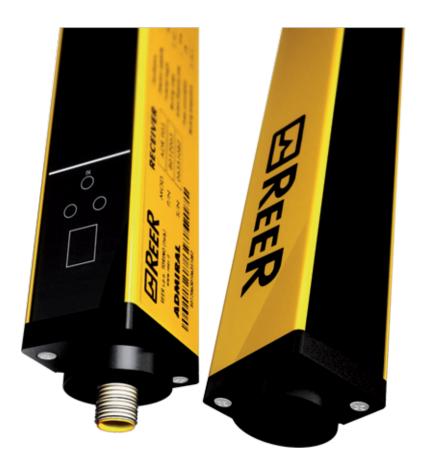

### **Technical Description**

Safety Light Curtain: Type 4, SILCL 3, PL e, Cat. 4 Cross Section: 35 x 45 mm Hardware configuration: no programming necessary, easy to install and replace Connection and configuration through M12 connectors Unshielded cables up to 100 m can be used to connect the Safety Light Curtain What's in the Box: Emitter, Receiver and Standard Fastening Brackets

### **Mechanical data**

| Overall height (mm)           | 1311                                                               |
|-------------------------------|--------------------------------------------------------------------|
| Cross section dimensions (mm) | 35 x 45                                                            |
| Degree of protection          | IP65                                                               |
| Fastening                     | Back slot, side slot with set of LS type brackets (included) or to |
|                               | the top and lower end with SFB swivel brackets (optional)          |
| Gross weight (g)              | 6175,36                                                            |