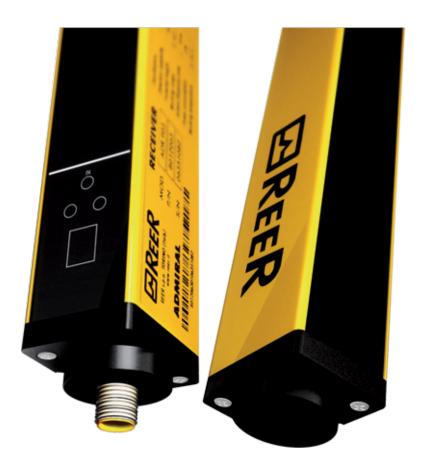

#### **Technical Description**

Safety Light Curtain: Type 4, SILCL 3, PL e, Cat. 4 Cross Section: 35 x 45 mm Hardware configuration: no programming necessary, easy to install and replace Connection and configuration through M12 connectors Unshielded cables up to 100 m can be used to connect the Safety Light Curtain What's in the Box: Emitter, Receiver and Standard Fastening Brackets

### **Mechanical data**

| Overall height (mm)           | 1611                                                               |
|-------------------------------|--------------------------------------------------------------------|
| Cross section dimensions (mm) | 35 x 45                                                            |
| Degree of protection          | IP65                                                               |
| Fastening                     | Back slot, side slot with set of LS type brackets (included) or to |
|                               | the top and lower end with SFB swivel brackets (optional)          |
| Gross weight (g)              | 7320,36                                                            |