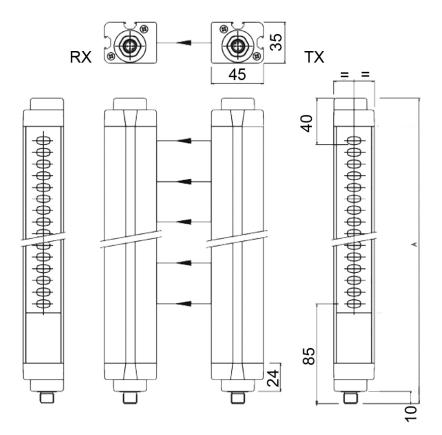

### **Mechanical data**

| Overall height (mm)           | 1611                                                               |
|-------------------------------|--------------------------------------------------------------------|
| Cross section dimensions (mm) | 35 x 45                                                            |
| Degree of protection          | IP65                                                               |
| Fastening                     | Back slot, side slot with set of LS type brackets (included) or to |
|                               | the top and lower end with SFB swivel brackets (optional)          |
| Gross weight (g)              | 7320,36                                                            |

### **Technical drawings**

**ADMIRAL AD 1509** 