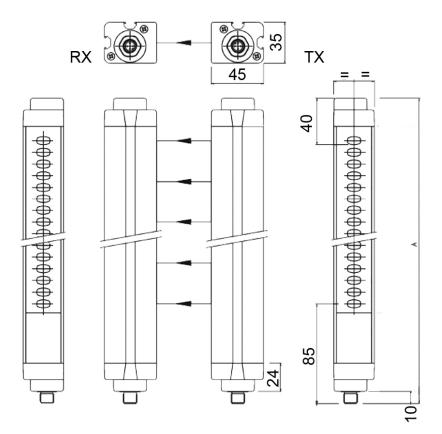

### **Mechanical data**

| Overall height (mm)           | 561                                                                |
|-------------------------------|--------------------------------------------------------------------|
| Cross section dimensions (mm) | 35 x 45                                                            |
| Degree of protection          | IP65                                                               |
| Fastening                     | Back slot, side slot with set of LS type brackets (included) or to |
|                               | the top and lower end with SFB swivel brackets (optional)          |
| Gross weight (g)              | 2889,56                                                            |

### **Technical drawings**

**ADMIRAL AD 455** 

Pag. 4/5