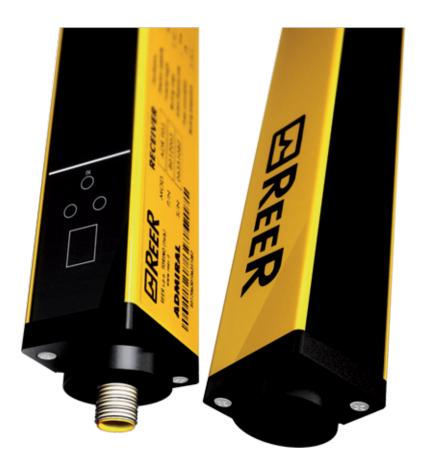

#### **Technical Description**

Safety Light Curtain: Type 4, SILCL 3, PL e, Cat. 4 Cross Section: 35 x 45 mm Hardware configuration: no programming necessary, easy to install and replace Connection and configuration through M12 connectors Unshielded cables up to 100 m can be used to connect the Safety Light Curtain What's in the Box: Emitter, Receiver and Standard Fastening Brackets

#### **Features**

| Safety level                  | Type 4 - PL e                                              |
|-------------------------------|------------------------------------------------------------|
| Protected height (mm)         | 460                                                        |
| Resolution (mm)               | 50                                                         |
| Max. range (m)                | 18                                                         |
| Restart                       | Automatic                                                  |
| Functioning system            | Emitter / Receiver                                         |
| Safety level (SIL / PL)       | Type 4 - SILCL 3 - PL e - Cat. 4                           |
| Operating temperature (°C)    | 0 55                                                       |
| Response time (ms)            | 6                                                          |
| Number of beams               | 12                                                         |
| Max. length of the connection |                                                            |
| cables (m)                    |                                                            |
| Signalling                    | 7 segment display and LEDs for light curtain's status and  |
|                               | diagnostics                                                |
| Safety output type            | 2 fail-safe PNP (500 mA at 24 VDC) with protection against |
|                               | short circuit, overload and reverse polarity               |
| Connections                   | M12 5-pole connectors                                      |
| MTTFD (ISO13849) years        | 100                                                        |
| PFHD (IEC 61508)              | 1,07E-08                                                   |
| Safety outputs                | 2 OSSD PNP (500 mA at 24 VDC)                              |
| Safety functions              | With external module                                       |
| Detection                     | Body                                                       |
| Protective enclosures         | None                                                       |
| ADMIRAL AD 455                |                                                            |

### **Mechanical data**

| Overall height (mm)           | 561                                                                |
|-------------------------------|--------------------------------------------------------------------|
| Cross section dimensions (mm) | 35 x 45                                                            |
| Degree of protection          | IP65                                                               |
| Fastening                     | Back slot, side slot with set of LS type brackets (included) or to |
|                               | the top and lower end with SFB swivel brackets (optional)          |
| Gross weight (g)              | 2889,56                                                            |