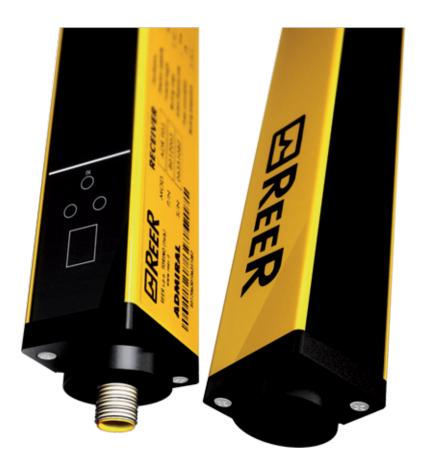

# **ADMIRAL AD 459**

Order Code: 1330502

Body Detection Safety Light Curtain with Automatic Restart

Safety level Type 4 - PL e

Protected height (mm) 460

Resolution (mm) 90

Max. range (m) 18

Restart Automatic

#### **Technical Description**

Safety Light Curtain: Type 4, SILCL 3, PL e, Cat. 4 Cross Section: 35 x 45 mm Hardware configuration: no programming necessary, easy to install and replace Connection and configuration through M12 connectors Unshielded cables up to 100 m can be used to connect the Safety Light Curtain What's in the Box: Emitter, Receiver and Standard Fastening Brackets

**ADMIRAL AD 459** 