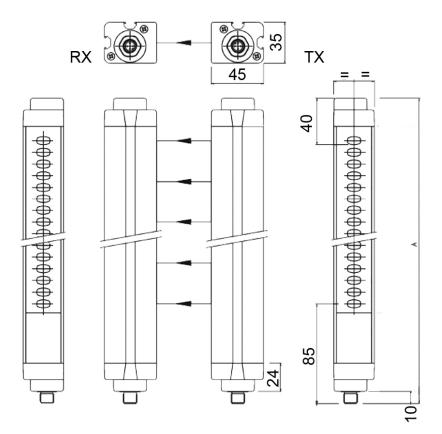

### **Mechanical data**

| Overall height (mm)           | 561                                                                |
|-------------------------------|--------------------------------------------------------------------|
| Cross section dimensions (mm) | 35 x 45                                                            |
| Degree of protection          | IP65                                                               |
| Fastening                     | Back slot, side slot with set of LS type brackets (included) or to |
|                               | the top and lower end with SFB swivel brackets (optional)          |
| Gross weight (g)              | 2889,56                                                            |

### **Technical drawings**

**ADMIRAL AD 459** 

Pag. 4/5