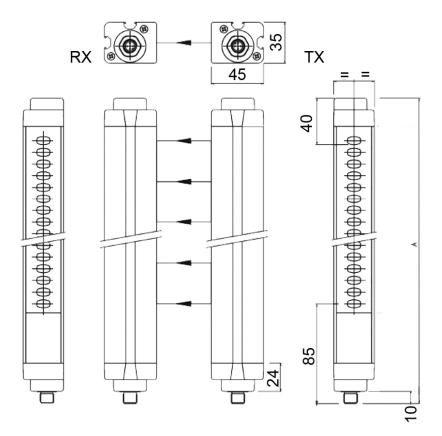

### Mechanical data

| Overall height (mm)           | 1311                                                               |
|-------------------------------|--------------------------------------------------------------------|
| Cross section dimensions (mm) | 35 x 45                                                            |
| Degree of protection          | IP65                                                               |
| Fastening                     | Back slot, side slot with set of LS type brackets (included) or to |
|                               | the top and lower end with SFB swivel brackets (optional)          |
| Gross weight (g)              | 6175,76                                                            |

### **Technical drawings**

ADMIRAL AX 1209 BK

Pag. 4/5