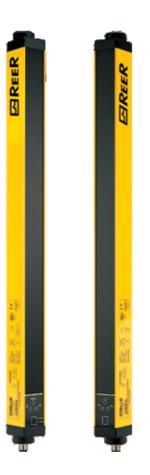

# **ADMIRAL AX** 1209 BK

Order Code: 1334567

Body Detection Safety Light Curtain with Blanking Function, Automatic/Manual Restart and EDM

Safety level Type 4 - PL e

Protected height (mm) 1210

Resolution (mm) 90

ADMIRAL AX 1209 BK