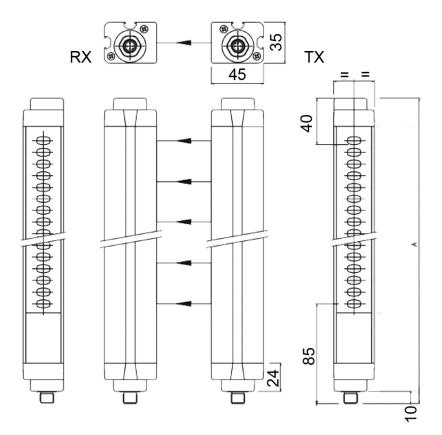

### **Technical drawings**

**ADMIRAL AX 151 S** 

Pag. 4/5

#### **Mechanical data**

| Overall height (mm)           | 261                                                                |
|-------------------------------|--------------------------------------------------------------------|
| Cross section dimensions (mm) | 35 x 45                                                            |
| Degree of protection          | IP65                                                               |
| Fastening                     | Back slot, side slot with set of LS type brackets (included) or to |
|                               | the top and lower end with SFB swivel brackets (optional)          |
| Gross weight (g)              | 1704,56                                                            |