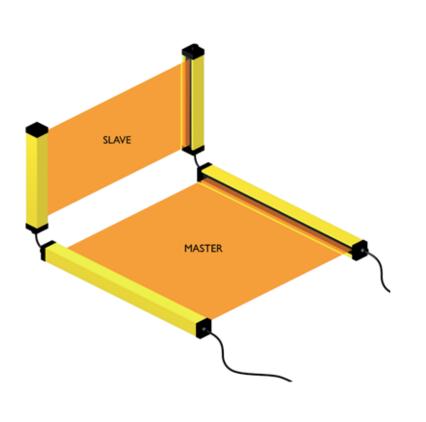

# **ADMIRAL AX 151 S**

Order Code: 1334040

Finger Detection Safety Light Curtain for Cascading Connection with Automatic/Manual Restart and EDM (Slave)

Safety level Type 4 - PL e

Protected height (mm) 160

#### **Technical Description**

Safety Light Curtain: Type 4, SILCL 3, PL e, Cat. 4

Cross Section: 35 x 45 mm

Hardware configuration: no programming necessary, easy to install and replace Connection and configuration through M12 connectors

Unshielded cables up to 100 m can be used to connect the Safety Light Curtain What's in the Box: Emitter, Receiver and Standard Fastening Brackets