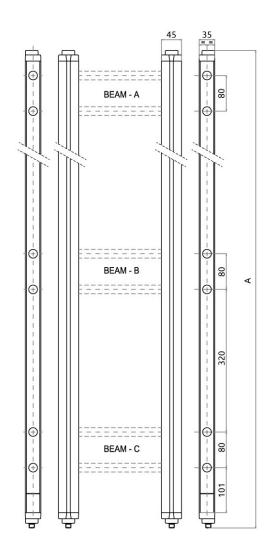

Safety outputs                | 2 OSSD PNP (500 mA at 24 VDC)                              |
| Safety functions              | Integrated                                                 |
| Detection                     | Access control                                             |

### **ADMIRAL AX 4B LR DB**



Protective enclosures None

Packaging dimensions HxLxW 145 x 1240 x 200

(mm)

Product class C

Custom tariff 85365019

#### **Electrical data**

Power supply (VDC)  $24 \pm 20\%$ 

#### Mechanical data

Overall height (mm) 1172

Cross section dimensions (mm) 35 x 45

Degree of protection IP65

Fastening Back slot, side slot with set of LS type brackets (included) or to

the top and lower end with SFB swivel brackets (optional)

Gross weight (g) 5450



# **Technical drawings**





## **Certificates**