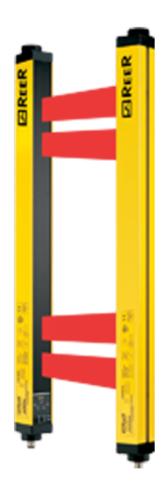

# **ADMIRAL AX 4B LR DB**

Order Code: 1334608

Access Control Safety Light Grid with Automatic/Manual Restart and EDM, Long Range, Dual-Beam Technology

Safety level

Type 4 - PL e

Protected height (mm)

900

Resolution (mm)

Multi-beams

Max. range (m)

80

Restart

Built-in - User selectable automatic or manual

**Functioning system** 

Emitter / Receiver

## **Technical Description**

Safety Light Curtain: Type 4, SILCL 3, PL e, Cat. 4

Cross Section: 35 x 45 mm

Hardware configuration: no programming necessary, easy to install and replace

Connection and configuration through M12 connectors

### **Features**

| Safety level                  | Type 4 - PL e                                              |
|-------------------------------|------------------------------------------------------------|
| Protected height (mm)         | 900                                                        |
| Resolution (mm)               | Multi-beams                                                |
| Max. range (m)                | 80                                                         |
| Restart                       | Built-in - User selectable automatic or manual             |
| Functioning system            | Emitter / Receiver                                         |
| Safety level (SIL / PL)       | Type 4 - SILCL 3 - PL e - Cat. 4                           |
| Operating temperature (°C)    | 0 55                                                       |
| Response time (ms)            | 6                                                          |
| Number of beams               | 4 (couples)                                                |
| Max. length of the connection | 100                                                        |
| cables (m)                    |                                                            |
| Signalling                    | 7 segment display and LEDs for light curtain's status and  |
|                               | diagnostics                                                |
| Safety output type            | 2 fail-safe PNP (500 mA at 24 VDC) with protection against |
|                               | short circuit, overload and reverse polarity               |
| Connections                   | M12 5-pole connector (emitter), M12 8-pole connector       |
|                               | (receiver)                                                 |
| MTTFD (ISO13849) years        | 100                                                        |
| PFHD (IEC 61508)              | 9,32E-09                                                   |
| Safety outputs                | 2 OSSD PNP (500 mA at 24 VDC)                              |
| Safety functions              | Integrated                                                 |
| Detection                     | Access control                                             |