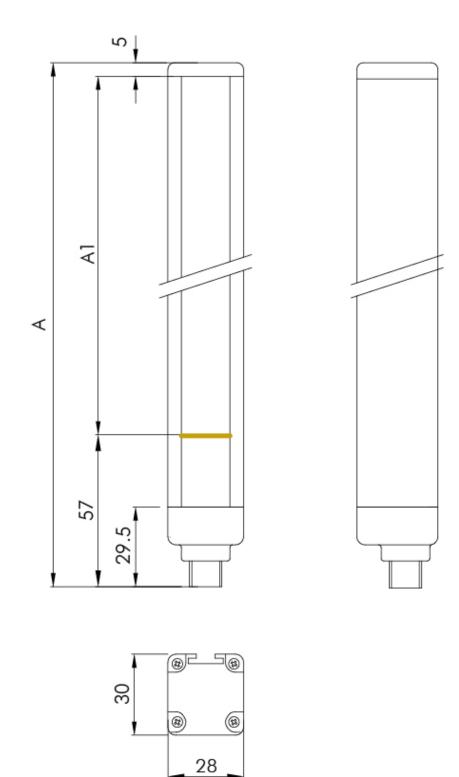

### **Mechanical data**

| Overall height (mm)           | 213                                                             |
|-------------------------------|-----------------------------------------------------------------|
| Cross section dimensions (mm) | 28 x 30                                                         |
| Degree of protection          | IP65 - IP67                                                     |
| Fastening                     | Back slot with set of LE type brackets (included) or to the top |
|                               | and lower end with swivel brackets SFB E (optional)             |
| Gross weight (g)              | 1111,96                                                         |

## **Technical drawings**