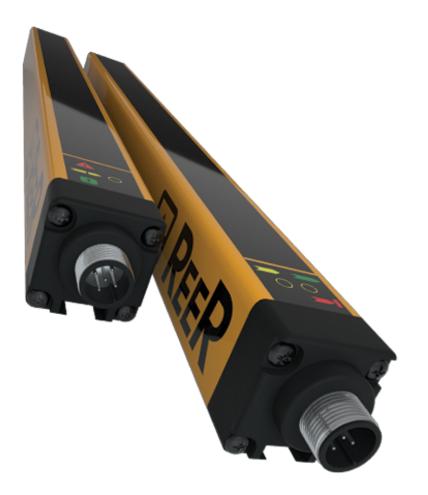

#### **Technical Description**

Compact Safety Light Curtain: Type 2, SIL 1, SILCL 1, PL c, Cat. 2 Cross Section: 28 x 30 mm No blind area on one side Hardware configuration: no programming necessary, easy to install and replace Connection and configuration through M12 connectors Unshielded cables up to 100 m can be used to connect the Safety Light Curtain What's in the Box: Emitter, Receiver and Standard Fastening Brackets

### Features

| Safety level                  | Type 2 - PL c                                              |
|-------------------------------|------------------------------------------------------------|
| Protected height (mm)         | 160                                                        |
| Resolution (mm)               | 50                                                         |
| Controlled height (mm)        | 150                                                        |
| Max. range (m)                | 12                                                         |
| Restart                       | Automatic                                                  |
| Functioning system            | Emitter / Receiver                                         |
| Safety level (SIL / PL)       | Type 2 - SIL 1 - SILCL 1 - PL c - Cat. 2                   |
| Operating temperature (°C)    | - 30 55                                                    |
| Response time (ms)            | 3,5                                                        |
| Number of beams               | 4                                                          |
| Max. length of the connection | 100 (50 between Master and Slave)                          |
| cables (m)                    |                                                            |
| Signalling                    | LEDs for light curtain's status and diagnostics            |
| Safety output type            | 2 fail-safe PNP (400 mA at 24 VDC) with protection against |
|                               | short circuit, overload and reverse polarity               |
| Connections                   | M12 5-pole connectors                                      |
| MTTFD (ISO13849) years        | 553,7                                                      |
| PFHD (IEC 61508)              | 1,76E-08                                                   |
| Safety outputs                | 2 OSSD PNP (400 mA at 24 VDC)                              |
| Safety functions              | With external module                                       |
| Detection                     | Body                                                       |
| Protective enclosures         | None                                                       |
| EOS2 155 A                    |                                                            |