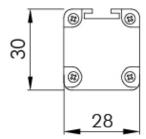

#### **Mechanical data**

| Overall height (mm)           | 1113                                                            |
|-------------------------------|-----------------------------------------------------------------|
| Cross section dimensions (mm) | 28 x 30                                                         |
| Degree of protection          | IP65 - IP67                                                     |
| Fastening                     | Back slot with set of LE type brackets (included) or to the top |
|                               | and lower end with swivel brackets SFB E (optional)             |
| Gross weight (g)              | 3600,26                                                         |