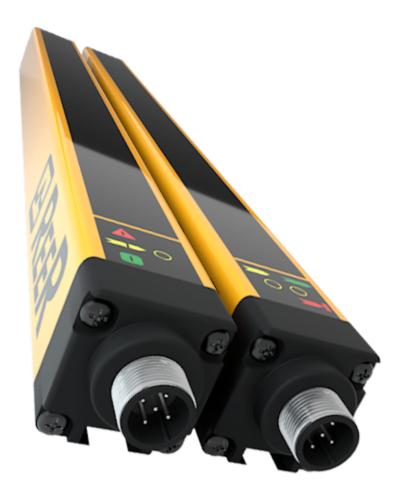

## **Technical Description**

Compact Safety Light Curtain: Type 4, SIL 3, SILCL 3, PL e, Cat. 4

Cross Section: 28 x 30 mm No blind area on one side

Hardware configuration: no programming necessary, easy to install and replace

Connection and configuration through M12 connectors

Unshielded cables up to 100 m can be used to connect the Safety Light Curtain

What's in the Box: Emitter, Receiver and Standard Fastening Brackets

EOS4 1055 A