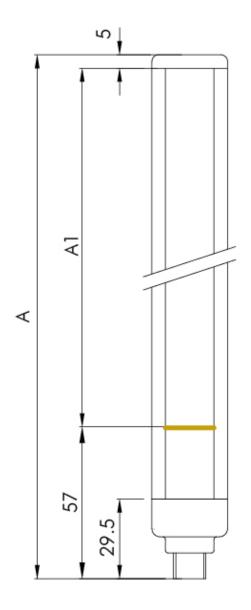

#### **Mechanical data**

| Overall height (mm)           | 1113                                                            |
|-------------------------------|-----------------------------------------------------------------|
| Cross section dimensions (mm) | 28 x 30                                                         |
| Degree of protection          | IP65 - IP67                                                     |
| Fastening                     | Back slot with set of LE type brackets (included) or to the top |
|                               | and lower end with swivel brackets SFB E (optional)             |
| Gross weight (g)              | 3600,26                                                         |