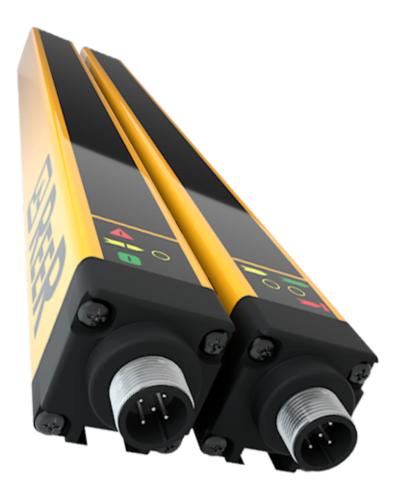

#### **Technical Description**

Compact Safety Light Curtain: Type 4, SIL 3, SILCL 3, PL e, Cat. 4 Cross Section: 28 x 30 mm No blind area on one side Hardware configuration: no programming necessary, easy to install and replace Connection and configuration through M12 connectors Unshielded cables up to 100 m can be used to connect the Safety Light Curtain What's in the Box: Emitter, Receiver and Standard Fastening Brackets

#### Features

| Safety level                                                                                                                        | Type 4 - PL e                                                                                                                                                                                                     |
|-------------------------------------------------------------------------------------------------------------------------------------|-------------------------------------------------------------------------------------------------------------------------------------------------------------------------------------------------------------------|
| Protected height (mm)                                                                                                               | 460                                                                                                                                                                                                               |
| Resolution (mm)                                                                                                                     | 30                                                                                                                                                                                                                |
| Controlled height (mm)                                                                                                              | 450                                                                                                                                                                                                               |
| Max. range (m)                                                                                                                      | 6                                                                                                                                                                                                                 |
| Restart                                                                                                                             | Automatic                                                                                                                                                                                                         |
| Functioning system                                                                                                                  | Emitter / Receiver                                                                                                                                                                                                |
| Safety level (SIL / PL)                                                                                                             | Type 4 - SIL 3 - SILCL 3 - PL e - Cat. 4                                                                                                                                                                          |
| Operating temperature (°C)                                                                                                          | - 30 55                                                                                                                                                                                                           |
| Response time (ms)                                                                                                                  | 7,5                                                                                                                                                                                                               |
| Number of beams                                                                                                                     | 23                                                                                                                                                                                                                |
| Max. length of the connection                                                                                                       | 100                                                                                                                                                                                                               |
| cables (m)                                                                                                                          |                                                                                                                                                                                                                   |
|                                                                                                                                     |                                                                                                                                                                                                                   |
| Signalling                                                                                                                          | LEDs for light curtain's status and diagnostics                                                                                                                                                                   |
|                                                                                                                                     | LEDs for light curtain's status and diagnostics<br>2 fail-safe PNP (400 mA at 24 VDC) with protection against                                                                                                     |
| Signalling                                                                                                                          |                                                                                                                                                                                                                   |
| Signalling                                                                                                                          | 2 fail-safe PNP (400 mA at 24 VDC) with protection against                                                                                                                                                        |
| Signalling<br>Safety output type                                                                                                    | 2 fail-safe PNP (400 mA at 24 VDC) with protection against<br>short circuit, overload and reverse polarity                                                                                                        |
| Signalling<br>Safety output type<br>Connections                                                                                     | 2 fail-safe PNP (400 mA at 24 VDC) with protection against<br>short circuit, overload and reverse polarity<br>M12 5-pole connectors                                                                               |
| Signalling<br>Safety output type<br>Connections<br>MTTFD (ISO13849) years                                                           | 2 fail-safe PNP (400 mA at 24 VDC) with protection against<br>short circuit, overload and reverse polarity<br>M12 5-pole connectors<br>328,5                                                                      |
| Signalling<br>Safety output type<br>Connections<br>MTTFD (ISO13849) years<br>PFHD (IEC 61508)                                       | <ul> <li>2 fail-safe PNP (400 mA at 24 VDC) with protection against</li> <li>short circuit, overload and reverse polarity</li> <li>M12 5-pole connectors</li> <li>328,5</li> <li>1,08E-08</li> </ul>              |
| Signalling<br>Safety output type<br>Connections<br>MTTFD (ISO13849) years<br>PFHD (IEC 61508)<br>Safety outputs                     | 2 fail-safe PNP (400 mA at 24 VDC) with protection against<br>short circuit, overload and reverse polarity<br>M12 5-pole connectors<br>328,5<br>1,08E-08<br>2 OSSD PNP (400 mA at 24 VDC)                         |
| Signalling<br>Safety output type<br>Connections<br>MTTFD (ISO13849) years<br>PFHD (IEC 61508)<br>Safety outputs<br>Safety functions | 2 fail-safe PNP (400 mA at 24 VDC) with protection against<br>short circuit, overload and reverse polarity<br>M12 5-pole connectors<br>328,5<br>1,08E-08<br>2 OSSD PNP (400 mA at 24 VDC)<br>With external module |

## **Mechanical data**

| Overall height (mm)           | 513                                                             |
|-------------------------------|-----------------------------------------------------------------|
| Cross section dimensions (mm) | 28 x 30                                                         |
| Degree of protection          | IP65 - IP67                                                     |
| Fastening                     | Back slot with set of LE type brackets (included) or to the top |
|                               | and lower end with swivel brackets SFB E (optional)             |