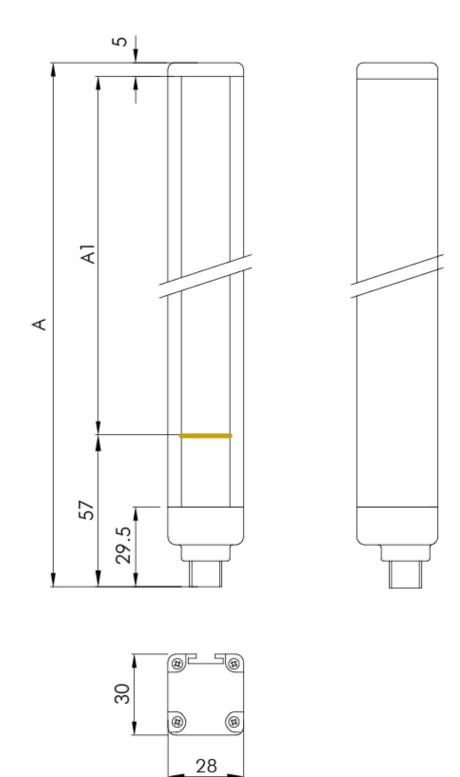

## **Technical drawings**

EOS4 453 ATL

## **Mechanical data**

| Overall height (mm)           | 513                                                             |
|-------------------------------|-----------------------------------------------------------------|
| Cross section dimensions (mm) | 28 x 30                                                         |
| Degree of protection          | IP65 - IP67                                                     |
| Fastening                     | Back slot with set of LE type brackets (included) or to the top |
|                               | and lower end with swivel brackets SFB E (optional)             |