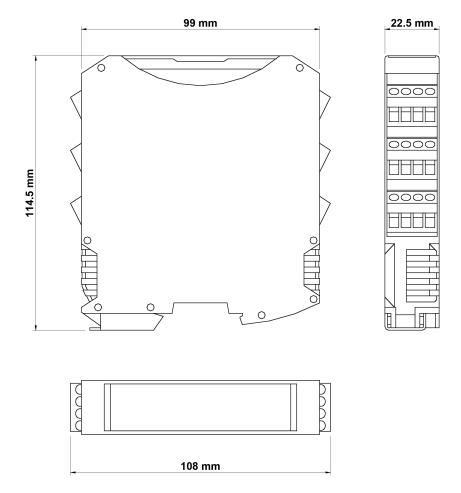

### **Mechanical data**

**MOSAIC MA4C** 

| Dimensions HxWxD (mm) | 108 x 22,5 x 114,5                                         |
|-----------------------|------------------------------------------------------------|
| Degree of protection  | IP20 for housing - IP2X for terminal block                 |
| Fastening             | 35 mm DIN rail fastening according to EN 50022-35 standard |
| Gross weight (g)      | 199,4                                                      |

# **Technical drawings**