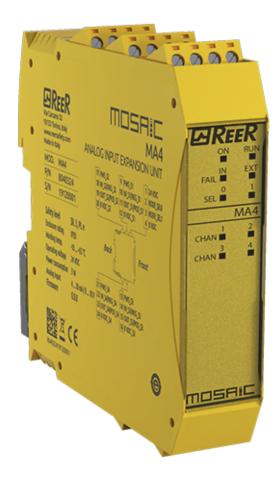

Order Code: 1100125

Analogue Inputs Expansion Unit, 4 Analogue Inputs, Clamp Terminal Blocks

Safety level

PL e

Safety inputs

4 analogue inputs

#### **Features**

| Safety level               | PL e                                                          |
|----------------------------|---------------------------------------------------------------|
| Safety inputs              | 4 analogue inputs                                             |
| Safety level (SIL / PL)    | SIL 3 - SILCL 3 - PL e - Cat. 4                               |
| Operating temperature (°C) | - 10 55                                                       |
| Signalling                 | LEDs indication for operating status and fault diagnosis. LED |
|                            | indication of the analog inputs condition                     |
| Connections                | Removable terminal blocks, clamp contacts                     |
| MTTFD (ISO13849) years     | 30 100                                                        |
| PFHD (IEC 61508)           | 1,53E-08                                                      |
| Storage temperature (°C)   | -20 +85                                                       |
| MSC connector provided     | Yes                                                           |
| Connection with MSC BUS    | Yes                                                           |
| Detection                  | Resolution 16 bit with sampling per second from 2,5 SPs to    |
|                            | 4000 SPS. Each channel can supply 24 VDC up to 30 mA          |
| Packaging dimensions HxLxW | 36 x 127 x 113                                                |
| (mm)                       |                                                               |
| Product class              | С                                                             |
| Custom tariff              | 85371091                                                      |
|                            |                                                               |

**MOSAIC MA4C** 