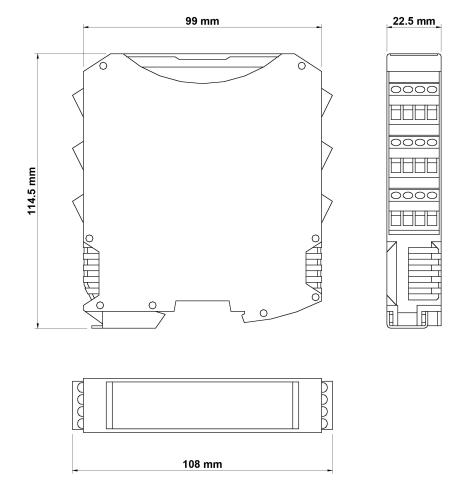

### **Mechanical data**

| Dimensions HxWxD (mm) | 108 x 22,5 x 114,5                          |          |
|-----------------------|---------------------------------------------|----------|
| Degree of protection  | IP20 for housing - IP2X for terminal block  |          |
| Fastening             | 35 mm DIN rail fastening according to EN 50 | standard |

# **Technical drawings**