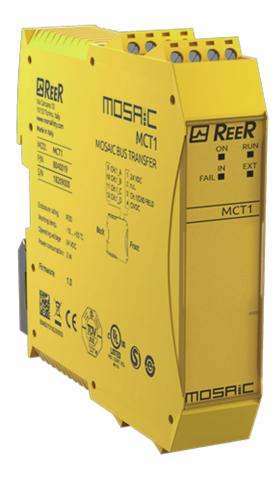

Order Code: 1100158

Remote Connection Expansion Unit, 1-line Bus Transfer, Clamp Terminal Blocks

Safety level PL e

# **Technical Description**

Ideal for the interconnection of safety functions of multiple machineries on a single Master Unit

#### **Features**

| Safety level                  | PL e                                                     |
|-------------------------------|----------------------------------------------------------|
| Safety level (SIL / PL)       | SIL 3 - SILCL 3 - PL e - Cat. 4                          |
| Operating temperature (°C)    | - 10 55                                                  |
| Max. length of the connection | <50m (each section)                                      |
| cables (m)                    |                                                          |
| Signalling                    | LEDs indication for operating status and fault diagnosis |
| Connections                   | MSC 5-pole rear connector - Removable terminal blocks,   |
|                               | clamp contacts                                           |
| Storage temperature (°C)      | -20 <b>+</b> 85                                          |
| MSC connector provided        | Yes                                                      |
| Connection with MSC BUS       | Yes                                                      |
| Relative humidity             | 10% 95%                                                  |
| Modules connections           | Max. 6                                                   |
| Connection channels           | 1                                                        |
| Product class                 | C                                                        |

### **MOSAIC MCT1C**

Gross weight (g)

145,4