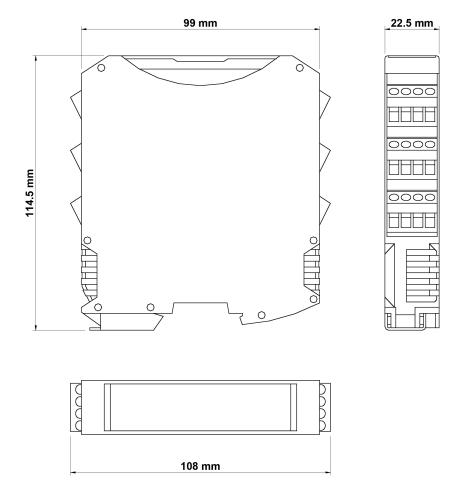

## **Mechanical data**

**MOSAIC MR2C** 

| Dimensions HxWxD (mm) | 108 x 22,5 x 114,5                                         |
|-----------------------|------------------------------------------------------------|
| Degree of protection  | IP20 for housing - IP2X for terminal block                 |
| Fastening             | 35 mm DIN rail fastening according to EN 50022-35 standard |
| Gross weight (g)      | 180,8                                                      |

# **Technical drawings**