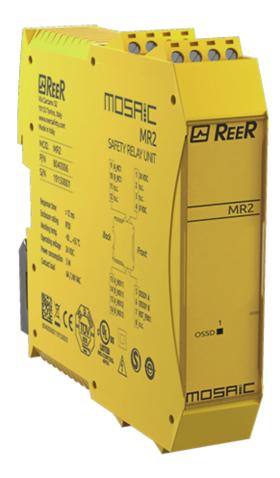

## **MOSAIC MR2C**

Order Code: 1100140

Safety Relay Expansion Unit, 2 Safety Relays (2 NO + 1 NC contacts), Clamp Terminal Blocks

Safety level

PL e

Safety relay outputs

2 NO + 1 NC (6A at 250 VAC)

## **Technical Description**

The MR2 Expansion Units do not require MSC as they are wired directly to the selected OSSD