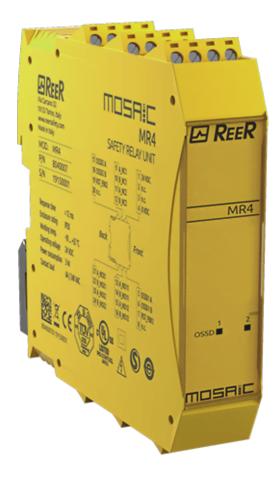

## **MOSAIC MR4**

Order Code: 1100041

Safety Relay Expansion Unit, 4 Safety Relays (4 NO+2 NC contacts), Screw Terminal Blocks

Safety level

PL e

Safety relay outputs

4 NO + 2 NC (6A at 250 VAC)

# **Technical Description**

The MR4 Expansion Units do not require MSC as they are wired directly to the selected OSSD