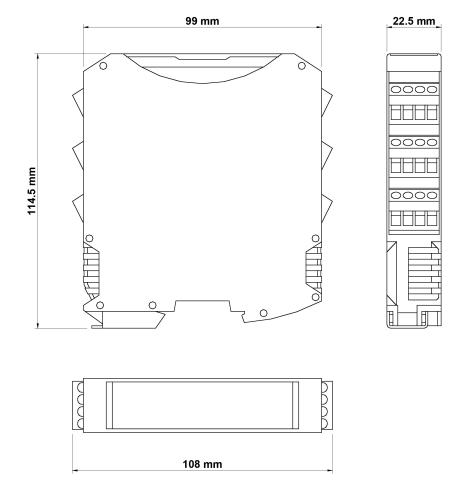

### **Mechanical data**

**MOSAIC MR4** 

| Dimensions HxWxD (mm) | 108 x 22,5 x 114,5                                         |
|-----------------------|------------------------------------------------------------|
| Degree of protection  | IP20 for housing - IP2X for terminal block                 |
| Fastening             | 35 mm DIN rail fastening according to EN 50022-35 standard |
| Gross weight (g)      | 230,8                                                      |

# **Technical drawings**