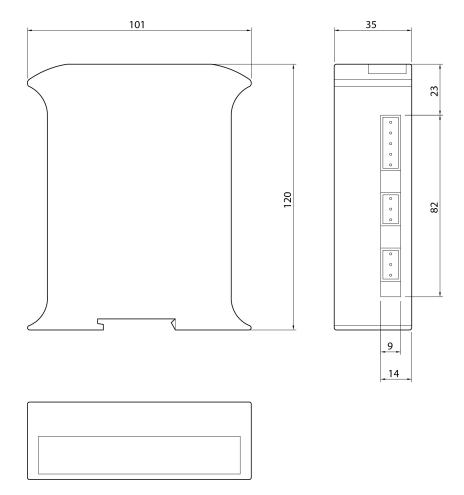

### **Mechanical data**

| Dimensions HxWxD (mm) | 101 x 35 x 120                                             |
|-----------------------|------------------------------------------------------------|
| Degree of protection  | IP2X                                                       |
| Fastening             | 35 mm DIN rail fastening according to EN 50022135 standard |
| Gross weight (g)      | 229,9                                                      |

# **Technical drawings**