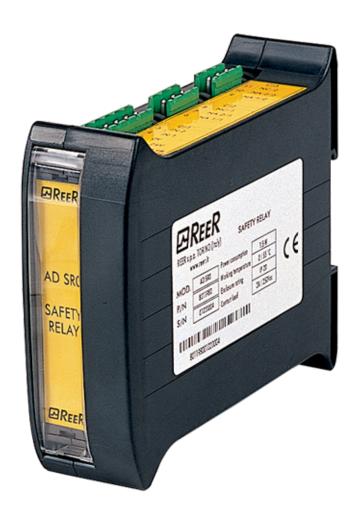

AD SR0

Order Code: 1330902

Safety Relay for Safety Light Curtains with Integrated Safety Functions (2 NO + 1 NC contacts)

Safety level

PL e

Safety relay outputs 2 NO + 1 NC (2A at 250 VAC)

## **Technical Description**

Interface relay module for safety light curtains with feedback input for EDM, such as EOS4 X, Admiral AX, EOS2 X, Vision VX/VXL/MXL and Janus

- Guided-contact safety relays
- Additional NC contact line for the monitoring by light curtain (EDM)

#### **Features**

| Safety level                   | PL e                                                          |
|--------------------------------|---------------------------------------------------------------|
| Safety level (SIL / PL)        | PL e - Cat. 4 - Type III C                                    |
| Operating temperature (°C)     | 0 55                                                          |
| Response time (ms)             |                                                               |
| Signalling                     | Nothing                                                       |
| Connections                    | Terminal blocks                                               |
| Safety devices to be connected | Safety devices with feedback input for external relay monitor |
|                                | (EDM), such us EOS4 X , EOS2 X, Admiral AX, Vision            |
|                                | VX/VXL/MXL and Janus                                          |
| Safety relay outputs           | 2 NO + 1 NC (2A at 250 VAC)                                   |