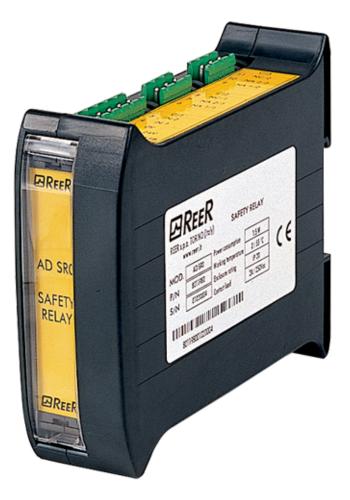

Safety Relay for Safety Light Curtains with Integrated Safety Functions (2 NO contacts)

Safety level PL e

Safety relay outputs 2 NO (2A at 250 VAC)

#### **Technical Description**

Interface relay module for safety light curtains with feedback input for EDM, such as EOS4 X, Admiral AX, EOS2 X, Vision VX/VXL/MXL and Janus

- Guided-contact safety relays

### **Features**

| Safety level                   | PL e                                                          |
|--------------------------------|---------------------------------------------------------------|
| Safety level (SIL / PL)        | PL e - Cat. 4 - Type III C                                    |
| Operating temperature (°C)     | 0 55                                                          |
| Response time (ms)             |                                                               |
| Signalling                     | Nothing                                                       |
| Connections                    | Terminal blocks                                               |
| Safety devices to be connected | Safety devices with feedback input for external relay monitor |
|                                | (EDM), such us EOS4 X , EOS2 X, Admiral AX, Vision            |
|                                | VX/VXL/MXL and Janus                                          |
| Safety relay outputs           | 2 NO (2A at 250 VAC)                                          |
| Packaging dimensions HxLxW     | 57 x 158 x 134                                                |
| (mm)                           |                                                               |
| Product class                  | C                                                             |
| Custom tariff                  | 8536490                                                       |
|                                |                                                               |
| Electrical data                |                                                               |
| Power supply (VDC)             | 24 ± 20%                                                      |
|                                |                                                               |
| Mechanical data                |                                                               |
| Dimensions HxWxD (mm)          | 101 x 35 x 120                                                |
| Degree of protection           | IP2X                                                          |
| Fastening                      | 35 mm DIN rail fastening according to EN 5002235 standard     |
| Gross weight (g)               | 229,7                                                         |
| AD SR0A                        |                                                               |