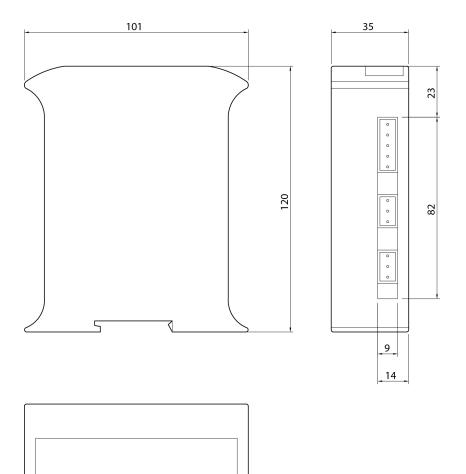

| 24 ± 20%                                                      |
|                                |                                                               |
| Mechanical data                |                                                               |
| Dimensions HxWxD (mm)          | 101 x 35 x 120                                                |
| Degree of protection           | IP2X                                                          |
| Fastening                      | 35 mm DIN rail fastening according to EN 5002235 standard     |
| Gross weight (g)               | 229,7                                                         |
| AD SR0A                        |                                                               |

Pag. 2/4



## **Technical drawings**



AD SR0A

Pag. 3/4



### Certificates



AD SR0A