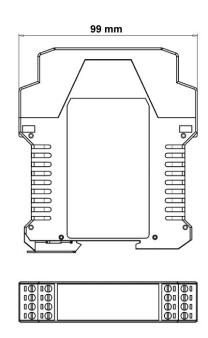

#### **Mechanical data**

Dimensions HxWxD (mm) 99 x 22,5 x 114,5

SR E4R C

Degree of protection IP2X

Fastening 35 mm DIN rail fastening according to EN 50022-35 standard

# **Technical drawings**