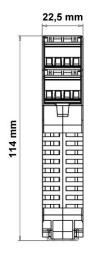

#### **Mechanical data**

Dimensions HxWxD (mm) 99 x 22,5 x 114,5

SR E4R C

Degree of protection IP2X

Fastening 35 mm DIN rail fastening according to EN 50022-35 standard

# **Technical drawings**