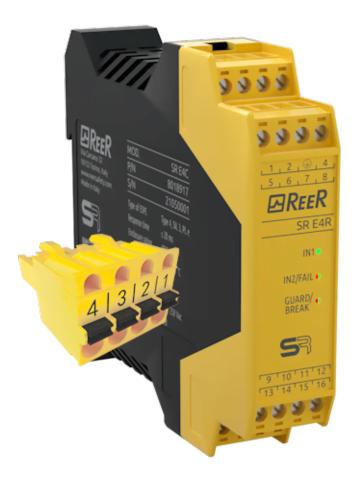

Order Code: 1330809

Safety Interface for emergency stop buttons and safety switches with manual monitored Start/Restart command. 2NO. Clamp Terminal Blocks

Safety level PL e

Safety relay outputs 2 NO (6A at 250 VAC)

## **Technical Description**

Safety interface for monitoring emergency stop buttons and safety switches With 2 NO guided-contact safety relays

Manual monitored Start/Restart<P>EDM Feedback input for external contactors monitoring. With clamp terminal blocks

#### **Mechanical data**

Dimensions HxWxD (mm) 99 x 22,5 x 114,5

SR E4R C

Degree of protection IP2X

Fastening 35 mm DIN rail fastening according to EN 50022-35 standard