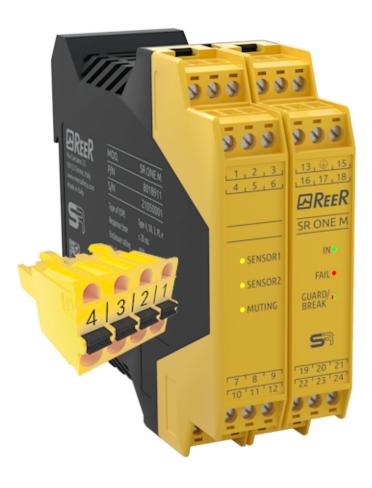

Order Code: 1330812

Safety Interface for Safety Light Curtains. with Integrated Muting Function. Clamp Terminal Blocks

Safety level
Type 4 - PL e

Safety relay outputs 2 NO (6A at 250 VAC)

# **Technical Description**

Safety Interface module for OSSD output devices. Safety light curtains: EOS4 A, EOS2 A, Admiral

AD, Admiral AX BK, Vision V Safety switches: Magnus RFID

Safety laser scanner: UAM

## **Features**

| Safety level                   | Type 4 - PL e                                                 |
|--------------------------------|---------------------------------------------------------------|
| Safety level (SIL / PL)        | Type 4 - SILCL 3 - PL e - Cat. 4                              |
| Operating temperature (°C)     | - 30 55                                                       |
| Response time (ms)             |                                                               |
| Muting logic                   | L (One way) logic with 2 sensors - Crossed beams              |
| Muting timeout                 | Selectable: 30 sec. or infinite                               |
| Muting inputs                  | 2 at 24 VDC - PNP or relay - dark on                          |
| Signalling                     | LEDs indication of power on, connected light curtains status, |
|                                | Muting status, Override status and fault diagnosis            |
| Connections                    | Removable terminal blocks, clamp contacts                     |
| MTTFD (ISO13849) years         | The values depend on the type of use. Refer to the technical  |
|                                | manual                                                        |
| PFHD (IEC 61508)               | The values depend on the type of use. Refer to the technical  |
|                                | manual                                                        |
| Safety devices to be connected | OSSD outpt devices. Safety light curtains: EOS4 A, EOS2 A,    |
|                                | Admiral AD, Admiral AX BK, Vision V. Safety switches:         |
|                                | Magnus RFID. Safety laser scanner: UAM                        |
| Start/Restart                  | Automatic/Manual monitored selectable                         |
| Safety relay outputs           | 2 NO (6A at 250 VAC)                                          |
| Packaging dimensions HxLxW     | 57 x 158 x 134                                                |
| (mm)                           |                                                               |
| Product class                  | C                                                             |
| Custom tariff                  | 85365080                                                      |

## **SR ONE MC**