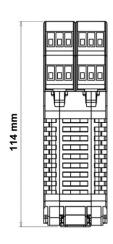

## **Mechanical data**

| Dimensions HxWxD (mm) | 99 x 35 x 114                                              |
|-----------------------|------------------------------------------------------------|
| Degree of protection  | IP2X                                                       |
| Fastening             | 35 mm DIN rail fastening according to EN 50022-35 standard |

# **Technical drawings**