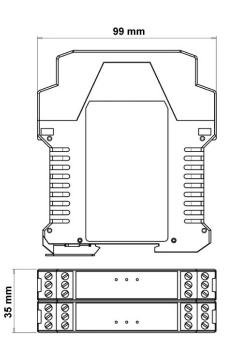

## **Mechanical data**

| Dimensions HxWxD (mm) | 99 x 35 x 114                                              |
|-----------------------|------------------------------------------------------------|
| Degree of protection  | IP2X                                                       |
| Fastening             | 35 mm DIN rail fastening according to EN 50022-35 standard |

# **Technical drawings**