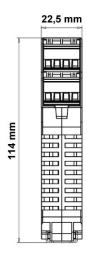

# **Technical drawings**

## **Mechanical data**

| Dimensions HxWxD (mm) | 99 x 22,5 x 114,5                                          |
|-----------------------|------------------------------------------------------------|
| Degree of protection  | IP20 for housing - IP2X for terminal block                 |
| Fastening             | 35 mm DIN rail fastening according to EN 50022135 standard |