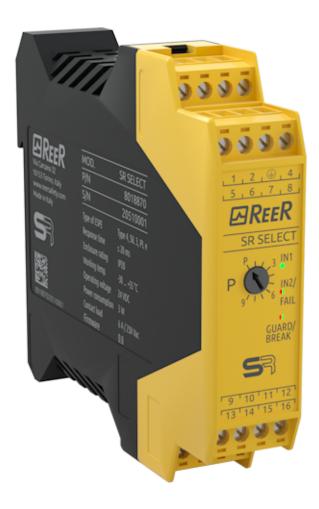

#### **SR SELECT**

Order Code: 1330941

Multifunction Safety Interface. 4 different functions (OSSD Output Devices. E-Stops. Two-Hand Controls. Type 2 Photocells). 2 NO. Screw Terminal Blocks

Safety level PL e

Safety relay outputs 2 NO (6A at 250 VAC)

## **Technical Description**

Allows four different operating modes offering the possibility to connect and control different types of safety devices including: Safety Light Curtains, Solid-State-Output Devices (i.e. RFID safety switches), Dual-Channel Emergency Stops, Two-Hand Controls and Type 2 Safety Photocells