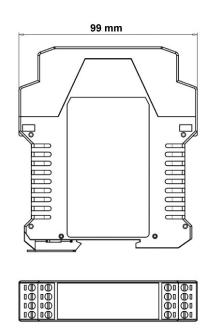

# **Technical drawings**

## **Mechanical data**

| Dimensions HxWxD (mm) | 99 x 22,5 x 114,5                                          |
|-----------------------|------------------------------------------------------------|
| Degree of protection  | IP20 for housing - IP2X for terminal block                 |
| Fastening             | 35 mm DIN rail fastening according to EN 50022135 standard |