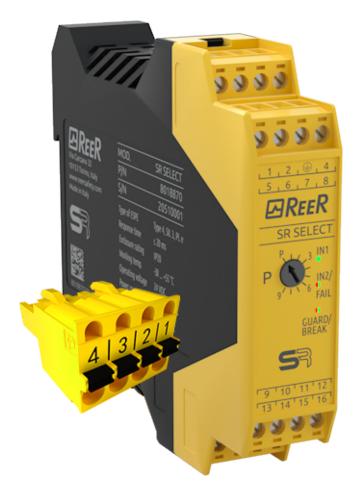

Multifunction Safety Interface. 4 different functions (OSSD Output Devices. E-Stops. Two-Hand Controls. Type 2 Photocells). 2 NO. Clamp Terminal Blocks

Safety level PL e

Safety relay outputs 2 NO (6A at 250 VAC)

## **Technical Description**

Allows four different operating modes offering the possibility to connect and control different types of safety devices including: Safety Light Curtains, Solid-State-Output Devices (i.e. RFID safety switches), Dual-Channel Emergency Stops, Two-Hand Controls and Type 2 Safety Photocells. With clamp terminal blocks

#### **Features**

| Safety level                   | PL e                                                         |
|--------------------------------|--------------------------------------------------------------|
| Safety level (SIL / PL)        | SIL 3 - SILCL 3 - PL e - Cat. 4                              |
| Operating temperature (°C)     | - 30 55                                                      |
| Response time (ms)             |                                                              |
| Signalling                     | LEDs indication for input, outputs status and diagnostics    |
| Connections                    | Removable terminal blocks, clamp contacts                    |
| MTTFD (ISO13849) years         | 94 (B10d 800.000)                                            |
| Safety devices to be connected | Safety Light Curtains, Solid-State-Output Devices (i.e. RFID |
|                                | safety switches), Emergency Stops, Two-Hand Controls and     |
|                                | Type 2 Safety Photocells                                     |
| Start/Restart                  | Automatic/Manual selctable through rotative selector         |
| Safety relay outputs           | 2 NO (6A at 250 VAC)                                         |
| Programmability                | 4 operative mode selectable through rotative selector        |
| Product class                  | С                                                            |

#### SR SELECT C