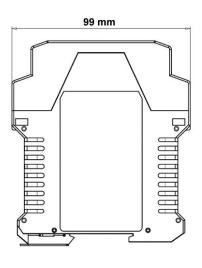

# Mechanical data

| Dimensions HxWxD (mm) | 99 x 22,5 x 114,5                                          |
|-----------------------|------------------------------------------------------------|
| Degree of protection  | IP20 for housing - IP2X for terminal block                 |
| Fastening             | 35 mm DIN rail fastening according to EN 50022135 standard |

# **Technical drawings**

SR SELECT C