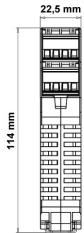

# Mechanical data

| Dimensions HxWxD (mm) | 99 x 22,5 x 114,5                                          |
|-----------------------|------------------------------------------------------------|
| Degree of protection  | IP20 for housing - IP2X for terminal block                 |
| Fastening             | 35 mm DIN rail fastening according to EN 50022135 standard |

# **Technical drawings**

SR SELECT C