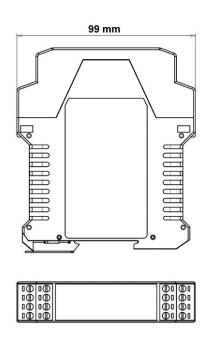

### **Mechanical data**

Dimensions HxWxD (mm) 99 x 22,5 x 114,5

**SRTC** 

Degree of protection IP2X

Fastening 35 mm DIN rail fastening according to EN 50022-35 standard

**SRTC** 

# **Technical drawings**