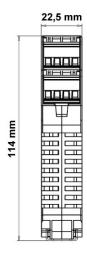

### **Mechanical data**

Dimensions HxWxD (mm) 99 x 22,5 x 114,5

**SRTC** 

Degree of protection IP2X

Fastening 35 mm DIN rail fastening according to EN 50022-35 standard

**SRTC** 

# **Technical drawings**