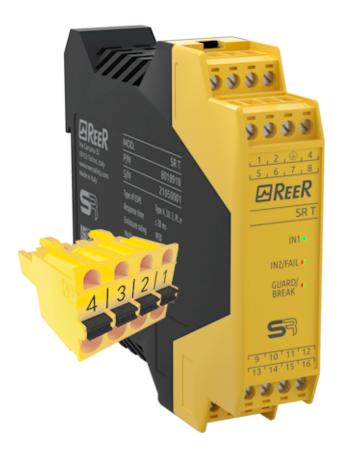

Order Code: 1330810

Safety Interface for Two-Hand controls. 2NO. Clamo Terminal Blocks

Safety level PL e

Safety relay outputs 2 NO (6A at 250 VAC)

## **Technical Description**

Safety interface for two-hand control

Input with 3 or 4 contacts

Certified as Type III C according to the EN 574 standard, monitors the simultaneity between the two inputs (< 0.5 sec)

- Guided-contact safety relays
- EDM Feedback input for external contactors monitoring
- Can be used up to Cat. 4, PL e.

With clamp terminal blocks

**SRTC** 

#### **Features**

| Safety level                     | PL e                                                         |
|----------------------------------|--------------------------------------------------------------|
| Safety level (SIL / PL)          | PL e - SIL 3 - SILCL 3 - Cat. 4 - Type III C (EN 574)        |
| Operating temperature (°C)       | -30 +55                                                      |
| Response time (ms)               |                                                              |
| Signalling                       | LEDs indication for status and diagnostic: power supply,     |
|                                  | channel 1 and channel 2                                      |
| Connections                      | Removable terminal blocks, clamp contacts                    |
| MTTFD (ISO13849) years           | The values depend on the type of use. Refer to the technical |
|                                  | manual                                                       |
| PFHD (IEC 61508)                 | The values depend on the type of use. Refer to the technical |
|                                  | manual                                                       |
| Safety devices to be connected   | Two hand scontrol safety devices                             |
| Min. switching current at 24 VDC | 6                                                            |
| (mA)                             |                                                              |
| Simultaneity (s)                 |                                                              |
| Safety relay outputs             | 2 NO (6A at 250 VAC)                                         |
| Product class                    | C                                                            |

### **Mechanical data**

Dimensions HxWxD (mm) 99 x 22,5 x 114,5

**SRTC** 

Degree of protection IP2X

Fastening 35 mm DIN rail fastening according to EN 50022-35 standard

**SRTC** 