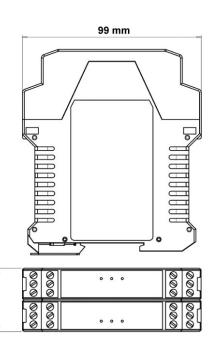

### **Mechanical data**

| Dimensions HxWxD (mm) | 99 x 35 x 114                                              |
|-----------------------|------------------------------------------------------------|
| Degree of protection  | IP2X                                                       |
| Fastening             | 35 mm DIN rail fastening according to EN 50022-35 standard |
|                       | 050.0                                                      |

# **Technical drawings**

35 mm