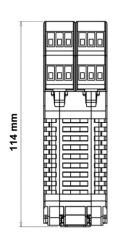

### **Mechanical data**

| Dimensions HxWxD (mm) | 99 x 35 x 114                                              |
|-----------------------|------------------------------------------------------------|
| Degree of protection  | IP2X                                                       |
| Fastening             | 35 mm DIN rail fastening according to EN 50022-35 standard |
|                       | 050.0                                                      |

# **Technical drawings**

35 mm