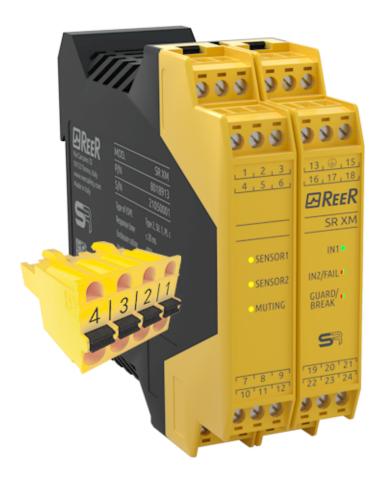

Order Code: 1201715

Control Unit for Type 2 Safety Photocells with Integrated Muting Function. Clamp Terminal Blocks

Safety level Type 2 - PL c

Safety relay outputs 2 NO (6A at 250 VAC)

# **Technical Description**

Safety interface module with integrated Muting functions. For safety photocells Ilion and Ulisse. Can be combined to form a type 2 safety system. Up to 4 photocells may be connected.

- 2 sensor Muting logics
- Muting Time-out selectable
- Integrated Override with selectable 2 mode operation
- Muting Enable input
- Start/Restart interlock
- EDM Feedback input for extra external contac- tors monitoring
- Self test every 5 seconds. With clamp terminal blocks

### **Features**

| Safety level                   | Type 2 - PL c                                                   |
|--------------------------------|-----------------------------------------------------------------|
| Safety level (SIL / PL)        | Type 2 - SILCL 1 - PL c - Cat. 2                                |
| Operating temperature (°C)     | -30 55                                                          |
| Response time (ms)             |                                                                 |
| Muting logic                   | L (One way) logic with 2 sensors - Crossed beams                |
| Muting timeout                 | Selectable: 30 sec. or infinite                                 |
| Muting inputs                  | 2 at 24 VDC - PNP or relay - dark on                            |
| Signalling                     | LEDs indication of power on, connected photocells status,       |
|                                | Muting sensors status, Muting status, Override status and fault |
|                                | diagnosis                                                       |
| Connections                    | Removable terminal blocks, clamp contacts                       |
| MTTFD (ISO13849) years         | The values depend on the type of use. Refer to the technical    |
|                                | manual                                                          |
| PFHD (IEC 61508)               | The values depend on the type of use. Refer to the technical    |
|                                | manual                                                          |
| Safety devices to be connected | Ilion and Ulisse safety photocell                               |
| Start/Restart                  | Automatic/Manual monitored selectable                           |
| Safety relay outputs           | 2 NO (6A at 250 VAC)                                            |
| Packaging dimensions HxLxW     | 57 x 158 x 134                                                  |
| (mm)                           |                                                                 |
| Product class                  | С                                                               |
| Custom tariff                  | 85365080                                                        |
|                                |                                                                 |