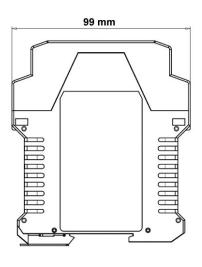

| Electrical data       |                                                       |  |
|-----------------------|-------------------------------------------------------|--|
| Power supply (VDC)    | 24 ± 20%                                              |  |
| Mechanical data       |                                                       |  |
| Dimensions HxWxD (mm) | 99 x 22,5 x 114,5                                     |  |
| Degree of protection  | IP2X                                                  |  |
| Fastening             | 35 mm DIN rail fastening according to EN 500 standard |  |
| SR ZERO               |                                                       |  |

## **Technical drawings**

**SR ZERO** 

Pag. 3/4