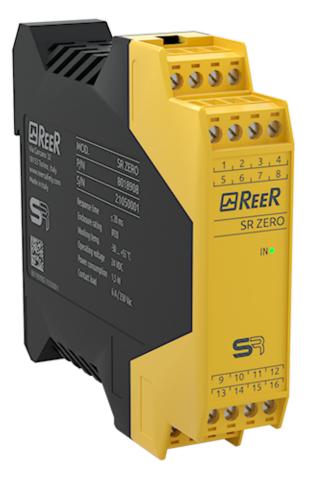

Safety Interface for devices with integrated feedback input for EDM. 2 NO + 1 NC. Screw. Screw terminal Blocks

Safety level PL e

Safety relay outputs 2 NO + 1 NC (6A at 250 VAC)

#### Features

| Safety level                   | PL e                                                          |
|--------------------------------|---------------------------------------------------------------|
| Safety level (SIL / PL)        | PL e - Cat. 4                                                 |
| Operating temperature (°C)     | - 30 55                                                       |
| Response time (ms)             |                                                               |
| Signalling                     | LEDs indication for input status                              |
| Connections                    | Removable terminal blocks, screw contacts                     |
| MTTFD (ISO13849) years         | The values depend on the type of use. Refer to the technical  |
|                                | manual                                                        |
| PFHD (IEC 61508)               | The values depend on the type of use. Refer to the technical  |
|                                | manual                                                        |
| Safety devices to be connected | Safety devices with feedback input for external relay monitor |
|                                | (EDM), such us EOS4 X , EOS2 X, Admiral AX, Vision            |
|                                | VX/VXL/MXL and Janus                                          |
| Safety relay outputs           | 2 NO + 1 NC (6A at 250 VAC)                                   |
| Product class                  | С                                                             |

| Electrical data       |                                                       |  |
|-----------------------|-------------------------------------------------------|--|
| Power supply (VDC)    | 24 ± 20%                                              |  |
| Mechanical data       |                                                       |  |
| Dimensions HxWxD (mm) | 99 x 22,5 x 114,5                                     |  |
| Degree of protection  | IP2X                                                  |  |
| Fastening             | 35 mm DIN rail fastening according to EN 500 standard |  |
| SR ZERO               |                                                       |  |