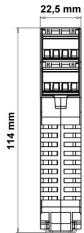

| Electrical data       |                                                       |  |
|-----------------------|-------------------------------------------------------|--|
| Power supply (VDC)    | 24 ± 20%                                              |  |
| Mechanical data       |                                                       |  |
| Dimensions HxWxD (mm) | 99 x 22,5 x 114,5                                     |  |
| Degree of protection  | IP2X                                                  |  |
| Fastening             | 35 mm DIN rail fastening according to EN 500 standard |  |
| SR ZERO               |                                                       |  |

## **Technical drawings**

**SR ZERO** 

Pag. 3/4